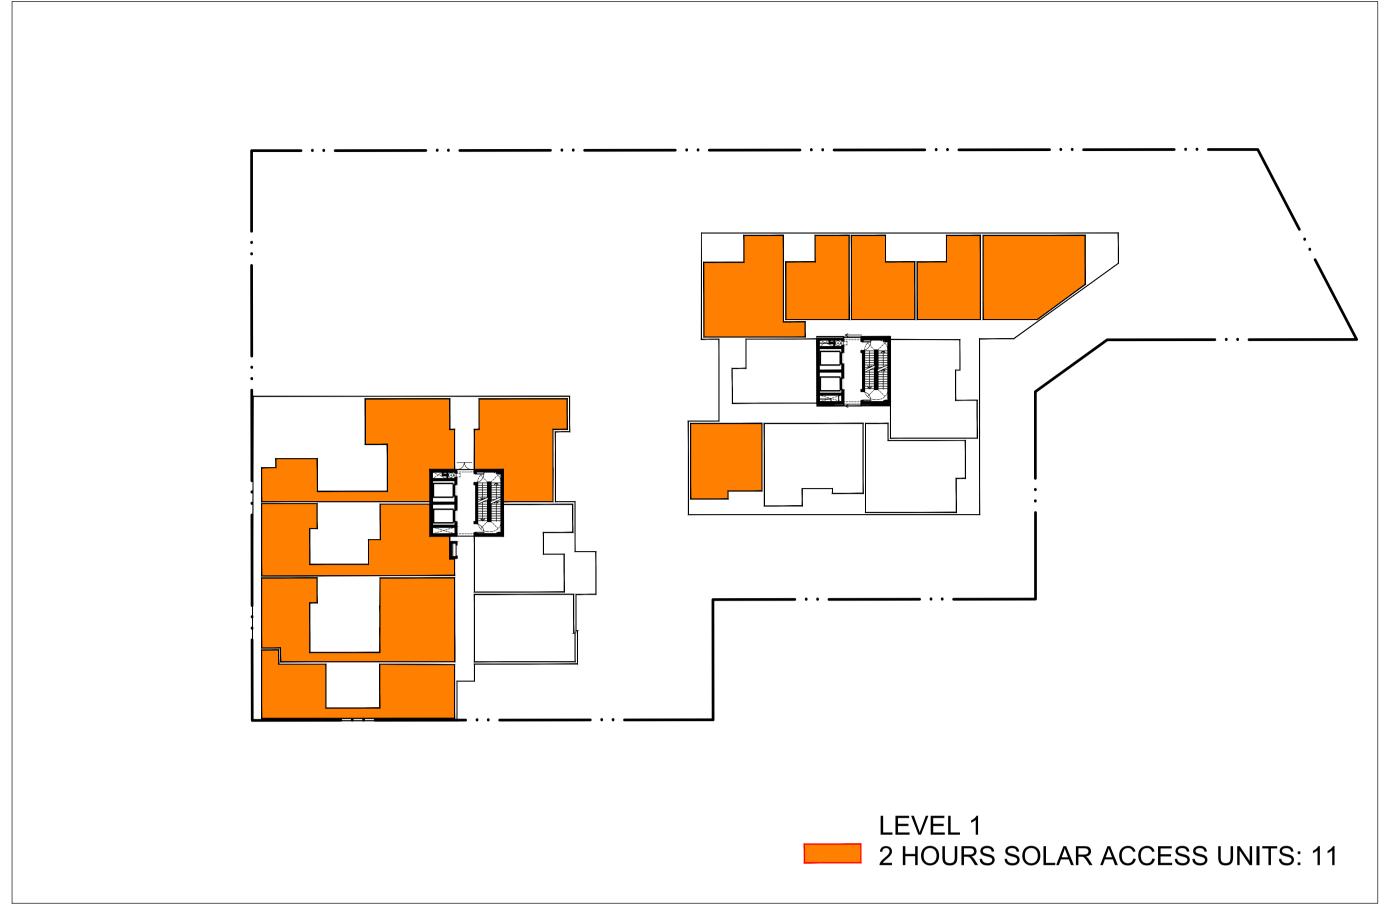

| CLIENT GROCON                   | DRAWING TITLE |            |       |          |
|---------------------------------|---------------|------------|-------|----------|
|                                 | SOLAR ACC     | JESS 02    |       |          |
|                                 |               |            |       |          |
| PROJECT                         | SCALE         | DATE       | DRAWN | CHECKED  |
| PROPOSED RESIDENTIAL APARTMENTS | 1:400 @A3     | 03/05/2016 | ZH    | EBC      |
| 30-42 OXFORD STREET             | JOB           | DRAWING    |       | REVISION |
| EPPING NSW 2121                 | 15049         | DA-4.04    |       | В        |

| SOLAR ACCESS SI | UMMARY |    |    |    |    |    |    |    |    |    |    |    |    |    |     |      |      |        |       |
|-----------------|--------|----|----|----|----|----|----|----|----|----|----|----|----|----|-----|------|------|--------|-------|
| LEVEL           | G      | 1  | 2  | 3  | 4  | 5  | 6  | 7  | 8  | 9  | 10 | 11 | 12 | 13 | 14  | 15   | 16   | TOTAL  |       |
| SOLAR ACCESS    |        |    |    |    |    |    |    |    |    |    |    |    |    |    |     |      |      |        |       |
| 2HOURS          | 2      | 11 | 13 | 13 | 13 | 13 | 13 | 13 | 10 | 10 | 10 | 10 | 10 | 10 | 10  | 8    | 10   | 179    | 70.5% |
|                 |        |    |    |    |    |    |    |    |    |    |    |    |    |    | TOT | AL U | NITS | S: 254 |       |