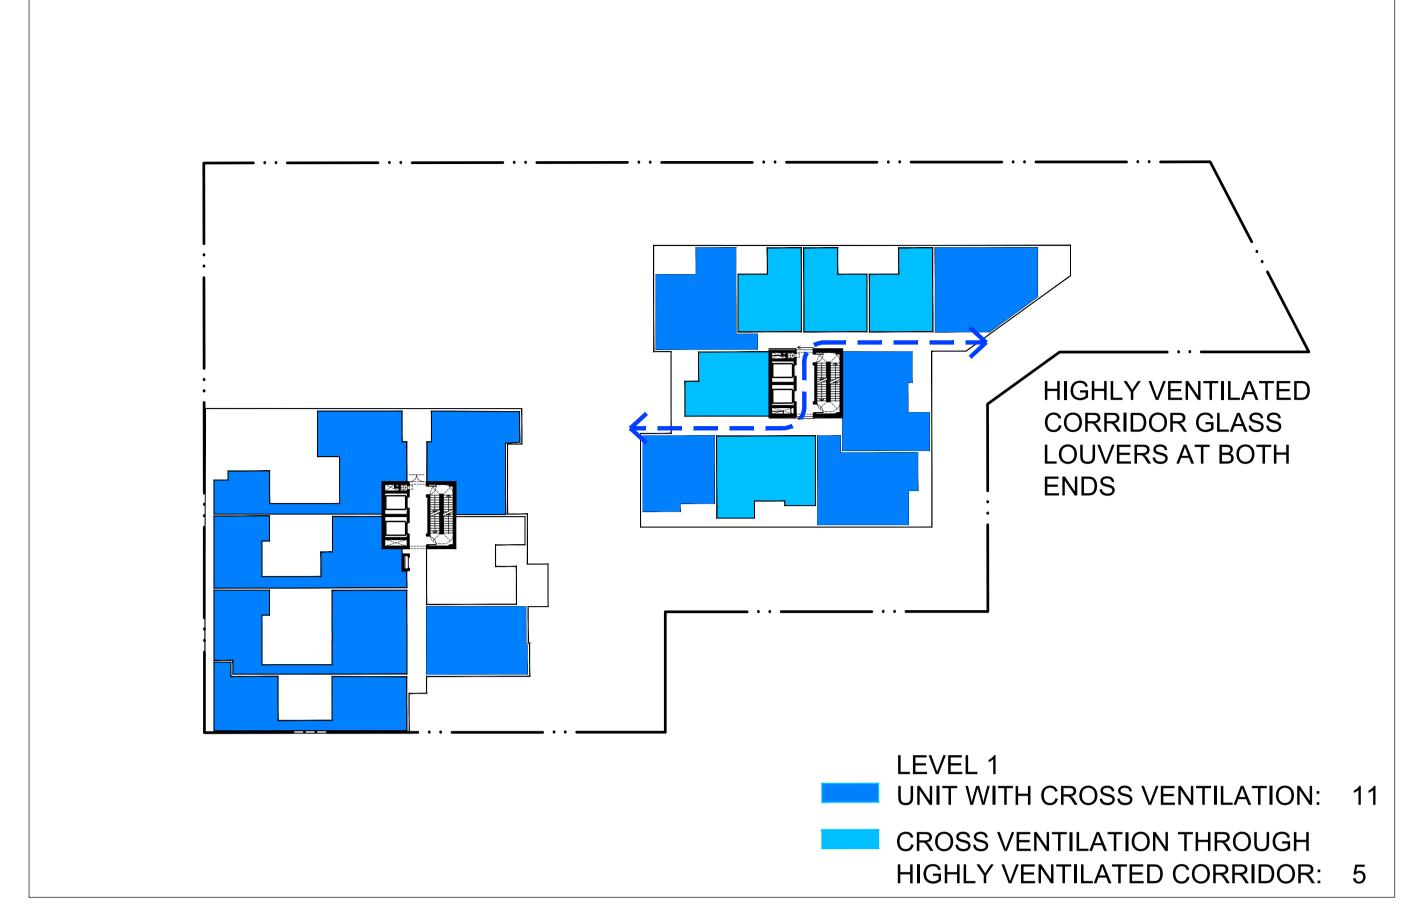

| CROSS VENTILATION SUMMAR           | Υ |    |    |    |    |    |    |    |    |   |    |    |    |    |    |    |    |       |        |                  |
|------------------------------------|---|----|----|----|----|----|----|----|----|---|----|----|----|----|----|----|----|-------|--------|------------------|
| LEVEL                              | G | 1  | 2  | 3  | 4  | 5  | 6  | 7  | 8  | 9 | 10 | 11 | 12 | 13 | 14 | 15 | 16 | TOTAL |        |                  |
| CROSS VENTILATION                  | 4 | 11 | 11 | 11 | 11 | 11 | 11 | 11 | 10 |   |    |    |    |    |    |    |    | 91    | 60.6%  |                  |
| CROSS VENTILATION                  | 2 | ٦  | ٦  | ٦  | ١  | 4  | 1  | 4  | 0  |   |    |    |    |    |    |    |    | 24    | 22.70/ |                  |
| THROUGH HIGHLY VENTILATED CORRIDOR | 2 | 5  | 5  | 5  | 5  | 4  | 4  | 4  | U  |   |    |    |    |    |    |    |    | 34    | 22.7%  |                  |
| TOTAL                              | 6 | 16 | 16 | 16 | 16 | 15 | 15 | 15 | 10 |   |    |    |    |    |    |    |    | 125   | 83.3%  | TOTAL UNITS: 150 |

| CROSS VENTILATION 02     CROSS VENTILATION 02     SCALE                    |     |                      |            |        |             |  |  |  |  |  |  |
|----------------------------------------------------------------------------|-----|----------------------|------------|--------|-------------|--|--|--|--|--|--|
| SCALE DATE DRAWN CHECKED 1:400 @A3 03/05/2016 ZH EBC  JOB DRAWING REVISION |     | DRAWING TITLE        |            |        |             |  |  |  |  |  |  |
| 1:400 @A3 03/05/2016 ZH EBC  JOB DRAWING REVISION                          |     | CROSS VENTILATION 02 |            |        |             |  |  |  |  |  |  |
| 1:400 @A3 03/05/2016 ZH EBC  JOB DRAWING REVISION                          |     |                      |            |        |             |  |  |  |  |  |  |
| 1:400 @A3 03/05/2016 ZH EBC  JOB DRAWING REVISION                          |     | 00415                |            | 554444 | OLIE OLIE D |  |  |  |  |  |  |
| JOB DRAWING REVISION                                                       |     | 4.400 @ 40           | DATE       | DRAWN  | CHECKED     |  |  |  |  |  |  |
| DA 4.07                                                                    | NTS | 1.100 @7.0           | 03/05/2016 | ZH     | EBC         |  |  |  |  |  |  |
| 15040   DA 1 07                                                            |     | JOB                  |            |        | REVISION    |  |  |  |  |  |  |
| 15049                                                                      |     | 15049                | DA-4.07    |        | В           |  |  |  |  |  |  |
|                                                                            |     |                      |            |        |             |  |  |  |  |  |  |