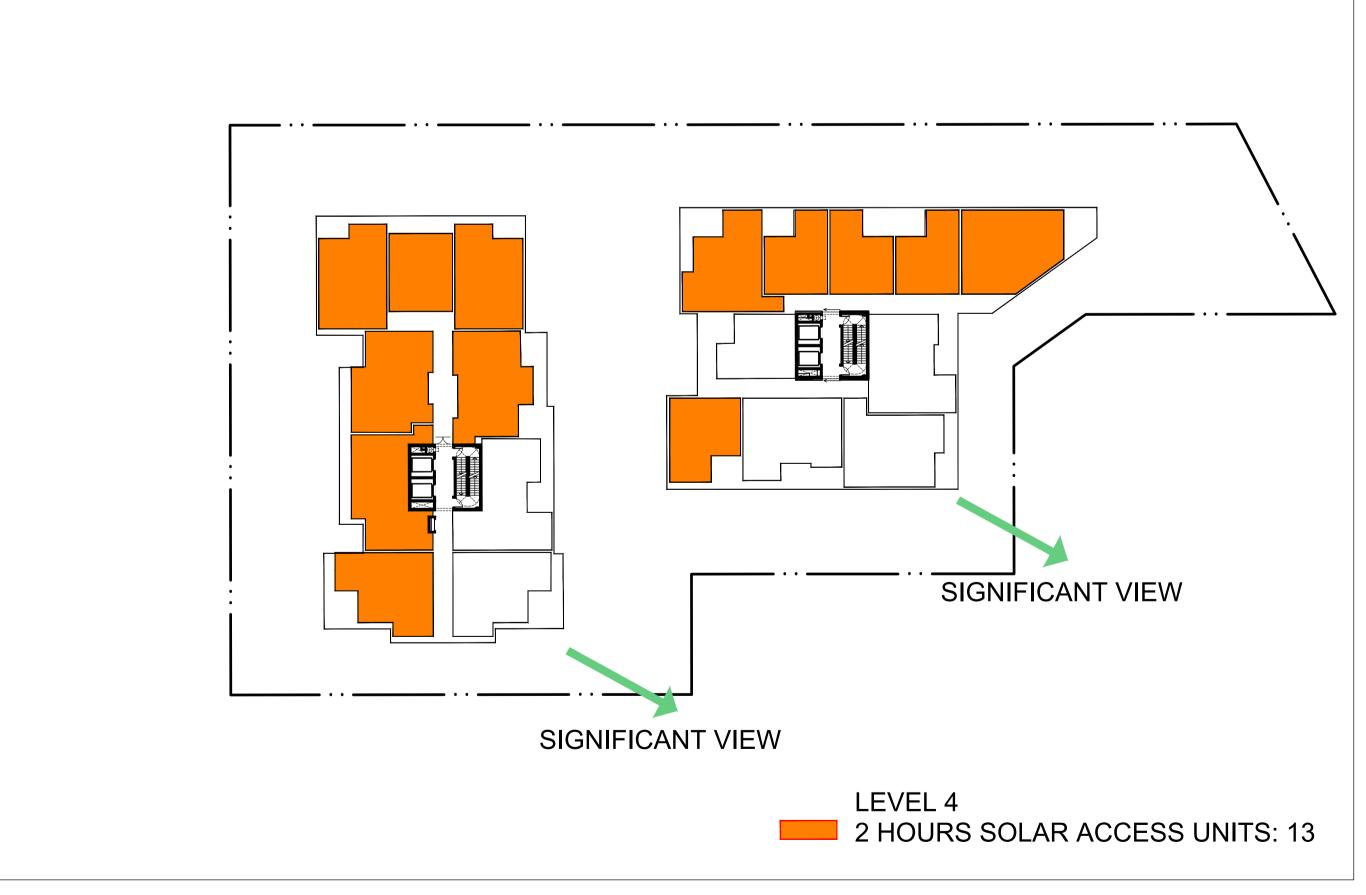

| SOLAR ACCESS SI | UMMARY |    |    |    |    |    |    |    |    |    |    |    |    |    |     |      |      |        |       |
|-----------------|--------|----|----|----|----|----|----|----|----|----|----|----|----|----|-----|------|------|--------|-------|
| LEVEL           | G      | 1  | 2  | 3  | 4  | 5  | 6  | 7  | 8  | 9  | 10 | 11 | 12 | 13 | 14  | 15   | 16   | TOTAL  |       |
| SOLAR ACCESS    |        |    |    |    |    |    |    |    |    |    |    |    |    |    |     |      |      |        |       |
| 2HOURS          | 2      | 11 | 13 | 13 | 13 | 13 | 13 | 13 | 10 | 10 | 10 | 10 | 10 | 10 | 10  | 8    | 10   | 179    | 70.5% |
|                 |        |    |    |    |    |    |    |    |    |    |    |    |    |    | TOT | AL U | NITS | S: 254 |       |