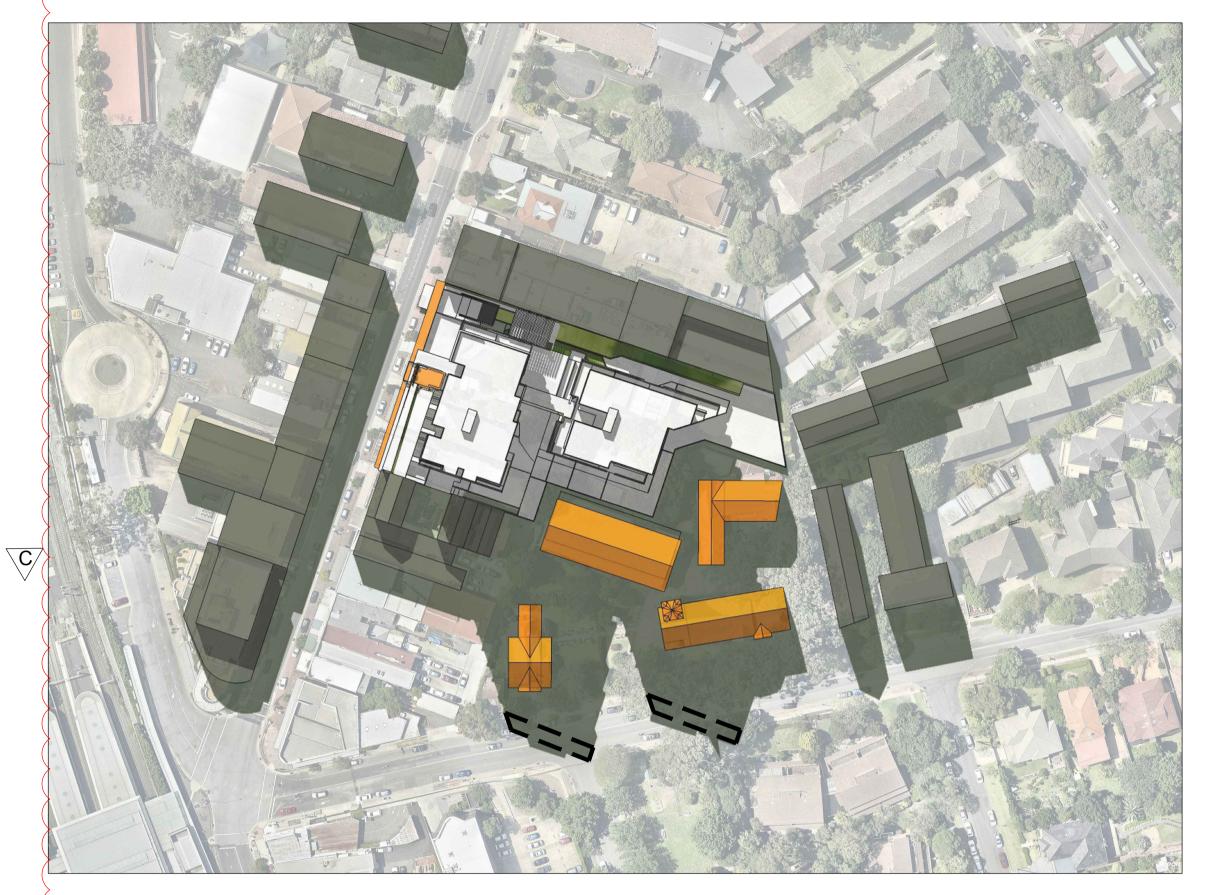

| GF   | NOCON | J |  |  |
|------|-------|---|--|--|
| PRO. | IECT  |   |  |  |

PROPOSED RESIDENTIAL APARTMENTS

30-42 OXFORD STREET
EPPING NSW 2121

SCALE
1:400 @A

|    | DRAWING TITLE |            |       |          |
|----|---------------|------------|-------|----------|
|    | SOLAR ACC     | CESS 01    |       |          |
|    |               |            |       |          |
|    | SCALE         | DATE       | DRAWN | CHECKED  |
| ΓS | 1:400 @A3     | 03/05/2016 | ZH    | EBC      |
|    | JOB           | DRAWING    |       | REVISION |
|    | 15049         | DA-4.03    |       | В        |