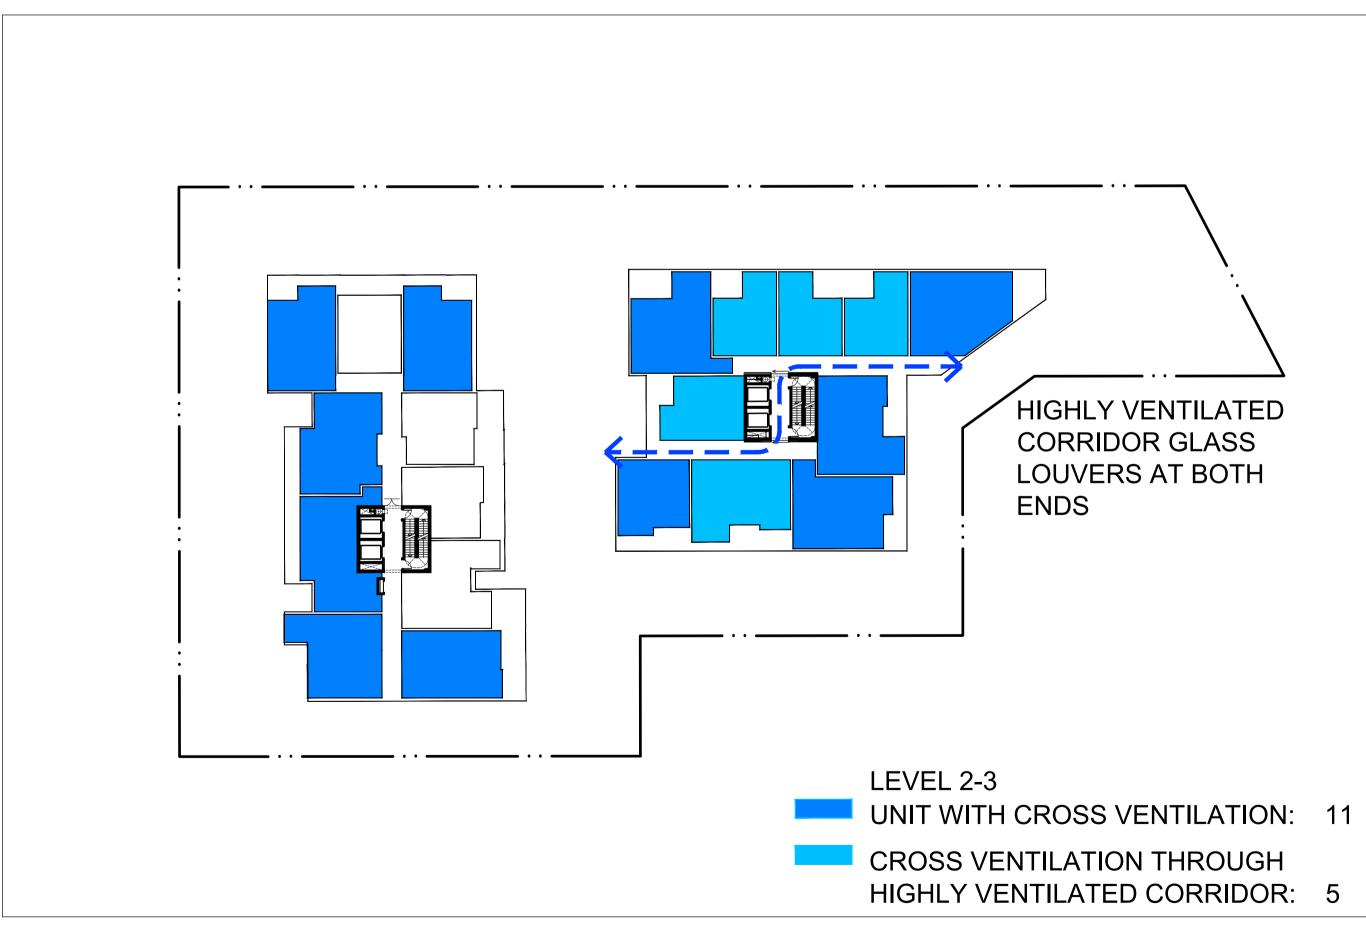

| CROSS VENTILATION SUMMAR           | Υ |    |    |    |    |    |    |    |    |   |    |    |    |    |    |    |    |       |        |                  |
|------------------------------------|---|----|----|----|----|----|----|----|----|---|----|----|----|----|----|----|----|-------|--------|------------------|
| LEVEL                              | G | 1  | 2  | 3  | 4  | 5  | 6  | 7  | 8  | 9 | 10 | 11 | 12 | 13 | 14 | 15 | 16 | TOTAL |        |                  |
| CROSS VENTILATION                  | 4 | 11 | 11 | 11 | 11 | 11 | 11 | 11 | 10 |   |    |    |    |    |    |    |    | 91    | 60.6%  |                  |
| CROSS VENTILATION                  | 2 | ٦  | ٦  | ٦  | ١  | 4  | 1  | 4  | 0  |   |    |    |    |    |    |    |    | 24    | 22.70/ |                  |
| THROUGH HIGHLY VENTILATED CORRIDOR | 2 | 5  | 5  | 5  | 5  | 4  | 4  | 4  | U  |   |    |    |    |    |    |    |    | 34    | 22.7%  |                  |
| TOTAL                              | 6 | 16 | 16 | 16 | 16 | 15 | 15 | 15 | 10 |   |    |    |    |    |    |    |    | 125   | 83.3%  | TOTAL UNITS: 150 |

| CROSS VENTILATION 02     CROSS VENTILATION 02     SCALE                    |     |                      |            |        |             |  |  |  |  |  |  |
|----------------------------------------------------------------------------|-----|----------------------|------------|--------|-------------|--|--|--|--|--|--|
| SCALE DATE DRAWN CHECKED 1:400 @A3 03/05/2016 ZH EBC  JOB DRAWING REVISION |     | DRAWING TITLE        |            |        |             |  |  |  |  |  |  |
| 1:400 @A3 03/05/2016 ZH EBC  JOB DRAWING REVISION                          |     | CROSS VENTILATION 02 |            |        |             |  |  |  |  |  |  |
| 1:400 @A3 03/05/2016 ZH EBC  JOB DRAWING REVISION                          |     |                      |            |        |             |  |  |  |  |  |  |
| 1:400 @A3 03/05/2016 ZH EBC  JOB DRAWING REVISION                          |     | 00415                |            | 554444 | OLIE OLIE D |  |  |  |  |  |  |
| JOB DRAWING REVISION                                                       |     | 4.400 @ 40           | DATE       | DRAWN  | CHECKED     |  |  |  |  |  |  |
| DA 4.07                                                                    | NTS | 1.100 @7.0           | 03/05/2016 | ZH     | EBC         |  |  |  |  |  |  |
| 15040   DA 1 07                                                            |     | JOB                  |            |        | REVISION    |  |  |  |  |  |  |
| 15049                                                                      |     | 15049                | DA-4.07    |        | В           |  |  |  |  |  |  |
|                                                                            |     |                      |            |        |             |  |  |  |  |  |  |