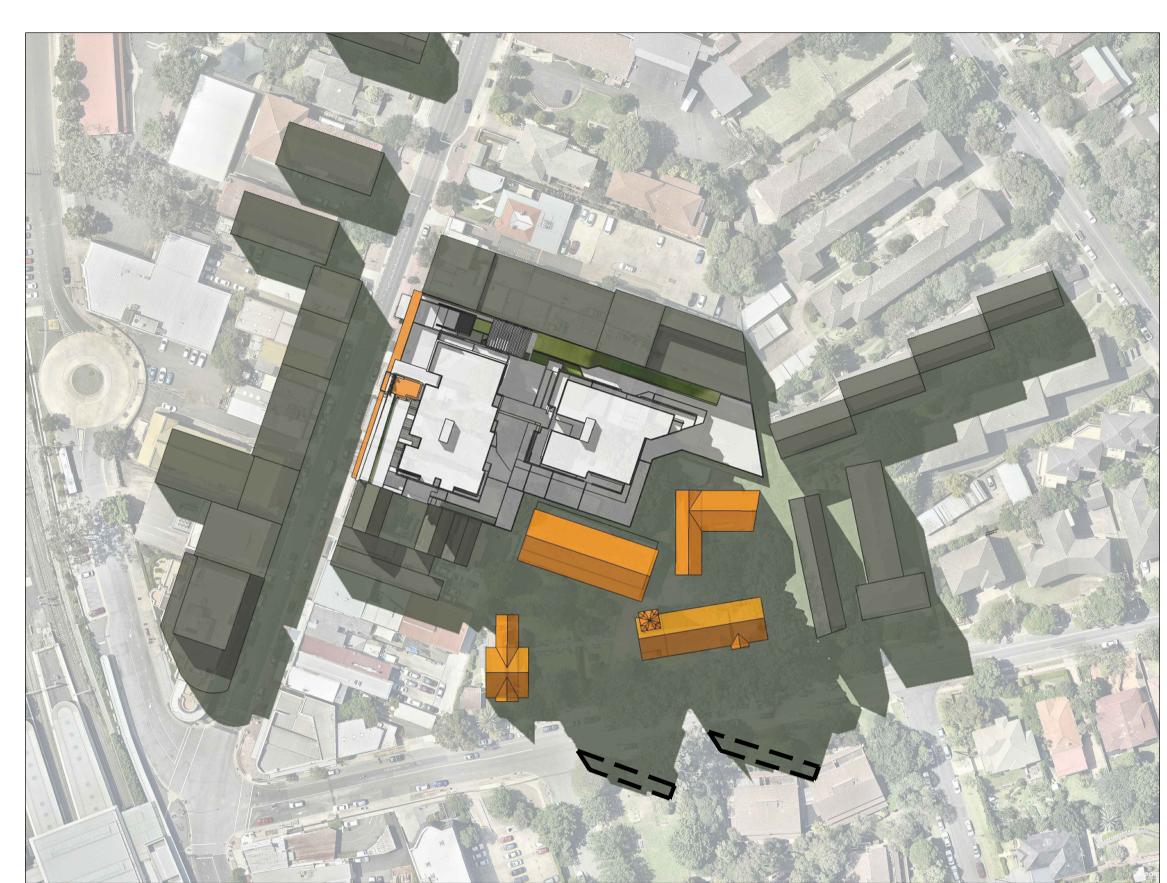

| CLIENT GROCON                   | DRAWING TITLE |            |       |          |
|---------------------------------|---------------|------------|-------|----------|
|                                 | SOLAR ACC     | JESS 02    |       |          |
|                                 |               |            |       |          |
| PROJECT                         | SCALE         | DATE       | DRAWN | CHECKED  |
| PROPOSED RESIDENTIAL APARTMENTS | 1:400 @A3     | 03/05/2016 | ZH    | EBC      |
| 30-42 OXFORD STREET             | JOB           | DRAWING    |       | REVISION |
| EPPING NSW 2121                 | 15049         | DA-4.04    |       | В        |