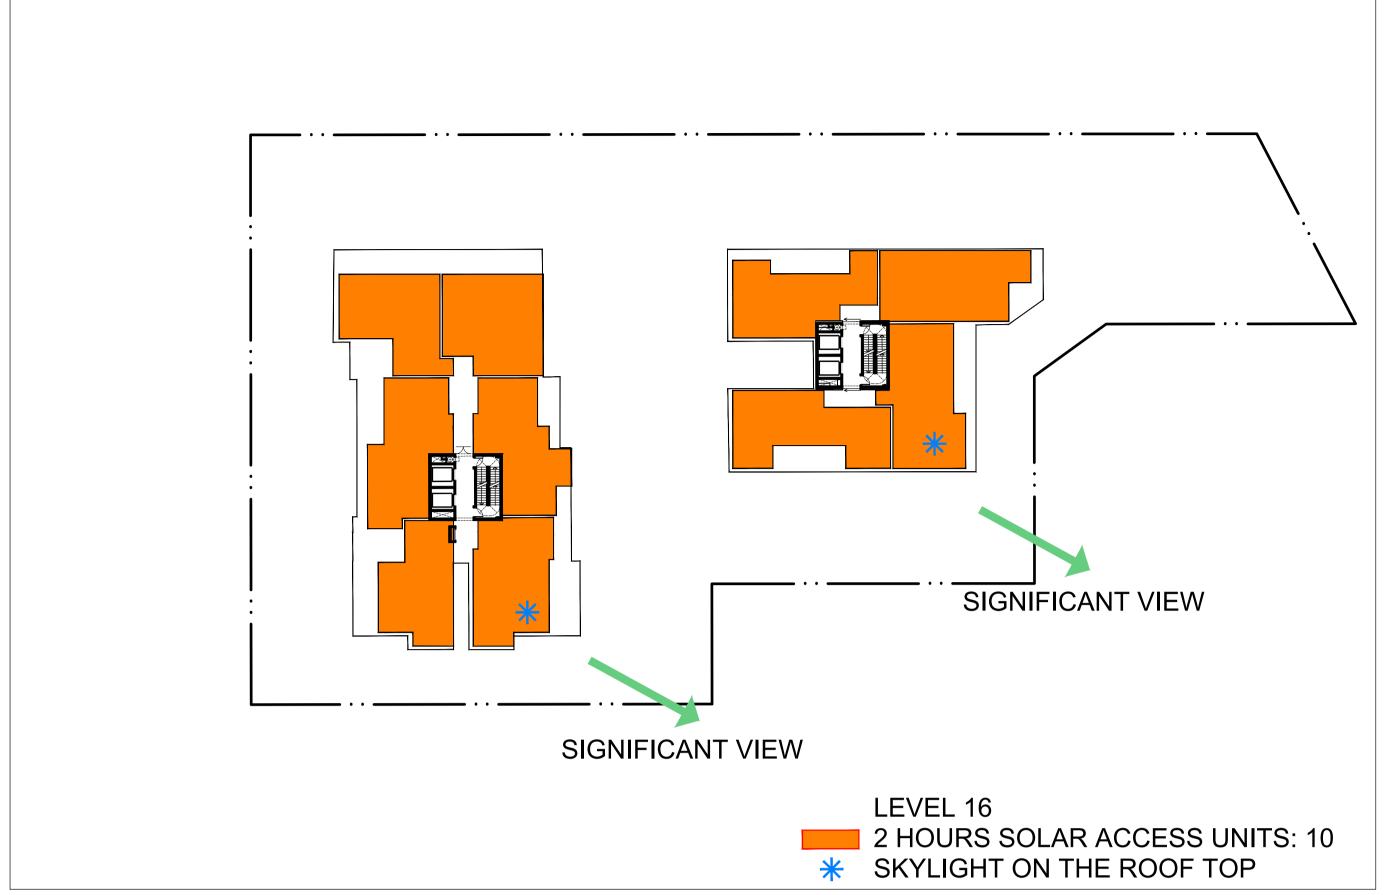

| CLIENT GROCON                   | DRAWING TITLE |            |       |          |
|---------------------------------|---------------|------------|-------|----------|
|                                 | SOLAR ACC     | JESS 02    |       |          |
|                                 |               |            |       |          |
| PROJECT                         | SCALE         | DATE       | DRAWN | CHECKED  |
| PROPOSED RESIDENTIAL APARTMENTS | 1:400 @A3     | 03/05/2016 | ZH    | EBC      |
| 30-42 OXFORD STREET             | JOB           | DRAWING    |       | REVISION |
| EPPING NSW 2121                 | 15049         | DA-4.04    |       | В        |

| SOLAR ACCESS SI | UMMARY |    |    |    |    |    |    |    |    |    |    |    |    |    |     |      |      |        |       |
|-----------------|--------|----|----|----|----|----|----|----|----|----|----|----|----|----|-----|------|------|--------|-------|
| LEVEL           | G      | 1  | 2  | 3  | 4  | 5  | 6  | 7  | 8  | 9  | 10 | 11 | 12 | 13 | 14  | 15   | 16   | TOTAL  |       |
| SOLAR ACCESS    |        |    |    |    |    |    |    |    |    |    |    |    |    |    |     |      |      |        |       |
| 2HOURS          | 2      | 11 | 13 | 13 | 13 | 13 | 13 | 13 | 10 | 10 | 10 | 10 | 10 | 10 | 10  | 8    | 10   | 179    | 70.5% |
|                 |        |    |    |    |    |    |    |    |    |    |    |    |    |    | TOT | AL U | NITS | S: 254 |       |