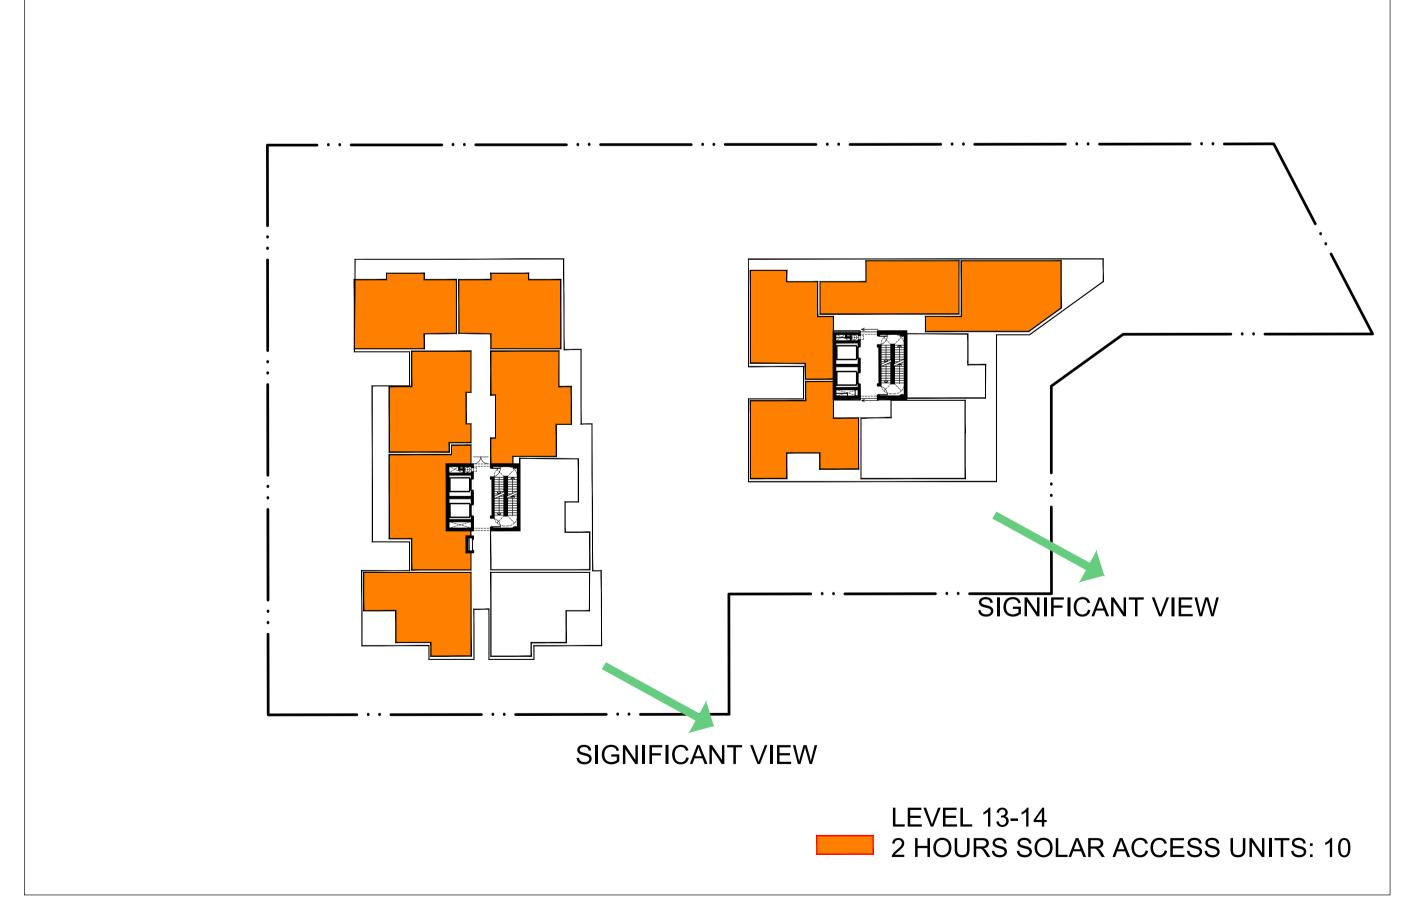

| SOLAR ACCESS SI | UMMARY |    |    |    |    |    |    |    |    |    |    |    |    |    |     |      |      |        |       |
|-----------------|--------|----|----|----|----|----|----|----|----|----|----|----|----|----|-----|------|------|--------|-------|
| LEVEL           | G      | 1  | 2  | 3  | 4  | 5  | 6  | 7  | 8  | 9  | 10 | 11 | 12 | 13 | 14  | 15   | 16   | TOTAL  |       |
| SOLAR ACCESS    |        |    |    |    |    |    |    |    |    |    |    |    |    |    |     |      |      |        |       |
| 2HOURS          | 2      | 11 | 13 | 13 | 13 | 13 | 13 | 13 | 10 | 10 | 10 | 10 | 10 | 10 | 10  | 8    | 10   | 179    | 70.5% |
|                 |        |    |    |    |    |    |    |    |    |    |    |    |    |    | TOT | AL U | NITS | S: 254 |       |