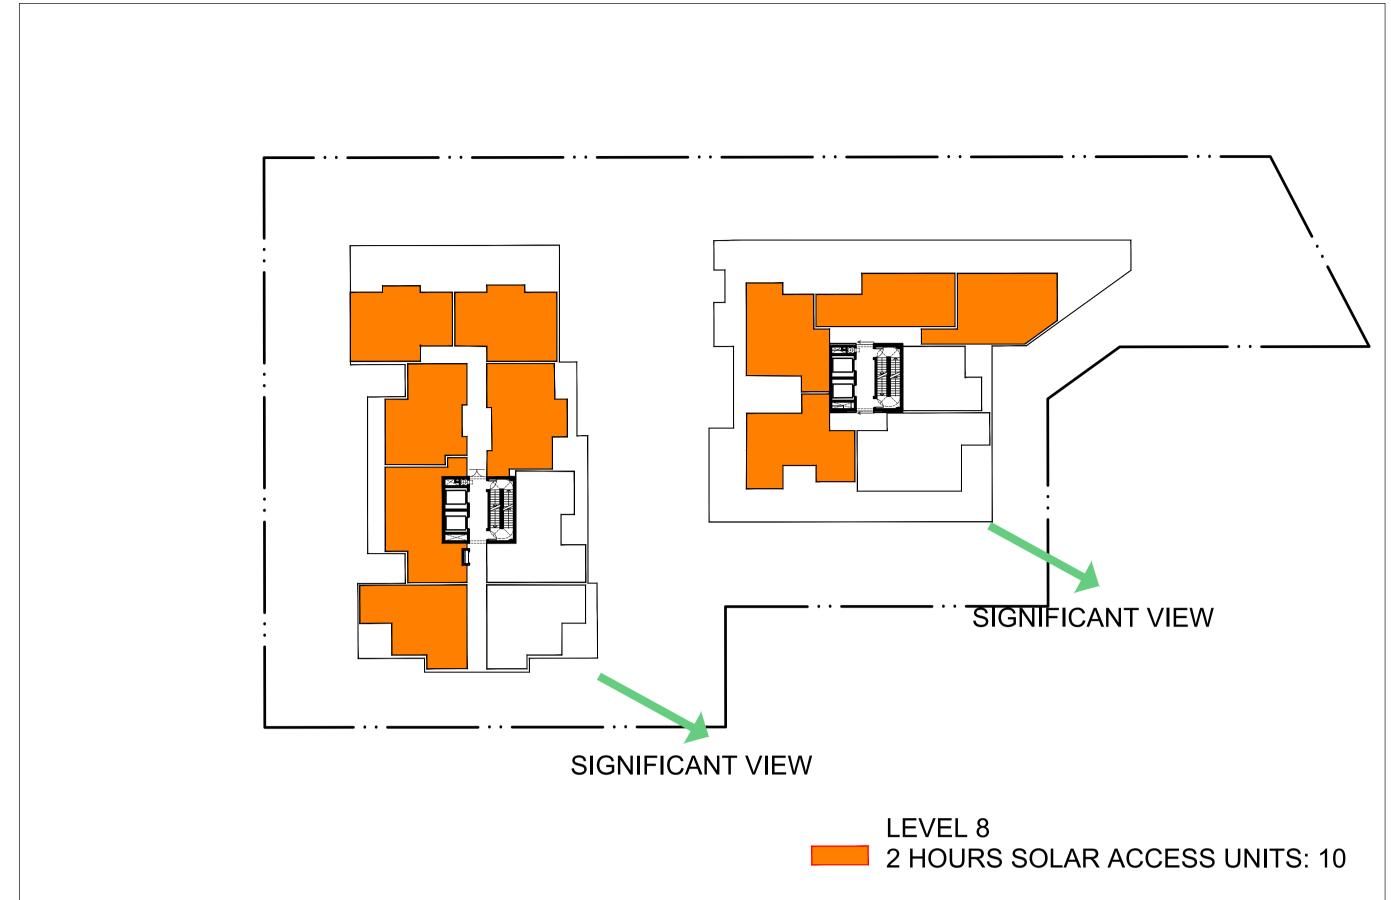

| SOLAR ACCESS SI | UMMARY |    |    |    |    |    |    |    |    |    |    |    |    |    |     |      |      |        |       |
|-----------------|--------|----|----|----|----|----|----|----|----|----|----|----|----|----|-----|------|------|--------|-------|
| LEVEL           | G      | 1  | 2  | 3  | 4  | 5  | 6  | 7  | 8  | 9  | 10 | 11 | 12 | 13 | 14  | 15   | 16   | TOTAL  |       |
| SOLAR ACCESS    |        |    |    |    |    |    |    |    |    |    |    |    |    |    |     |      |      |        |       |
| 2HOURS          | 2      | 11 | 13 | 13 | 13 | 13 | 13 | 13 | 10 | 10 | 10 | 10 | 10 | 10 | 10  | 8    | 10   | 179    | 70.5% |
|                 |        |    |    |    |    |    |    |    |    |    |    |    |    |    | TOT | AL U | NITS | S: 254 |       |