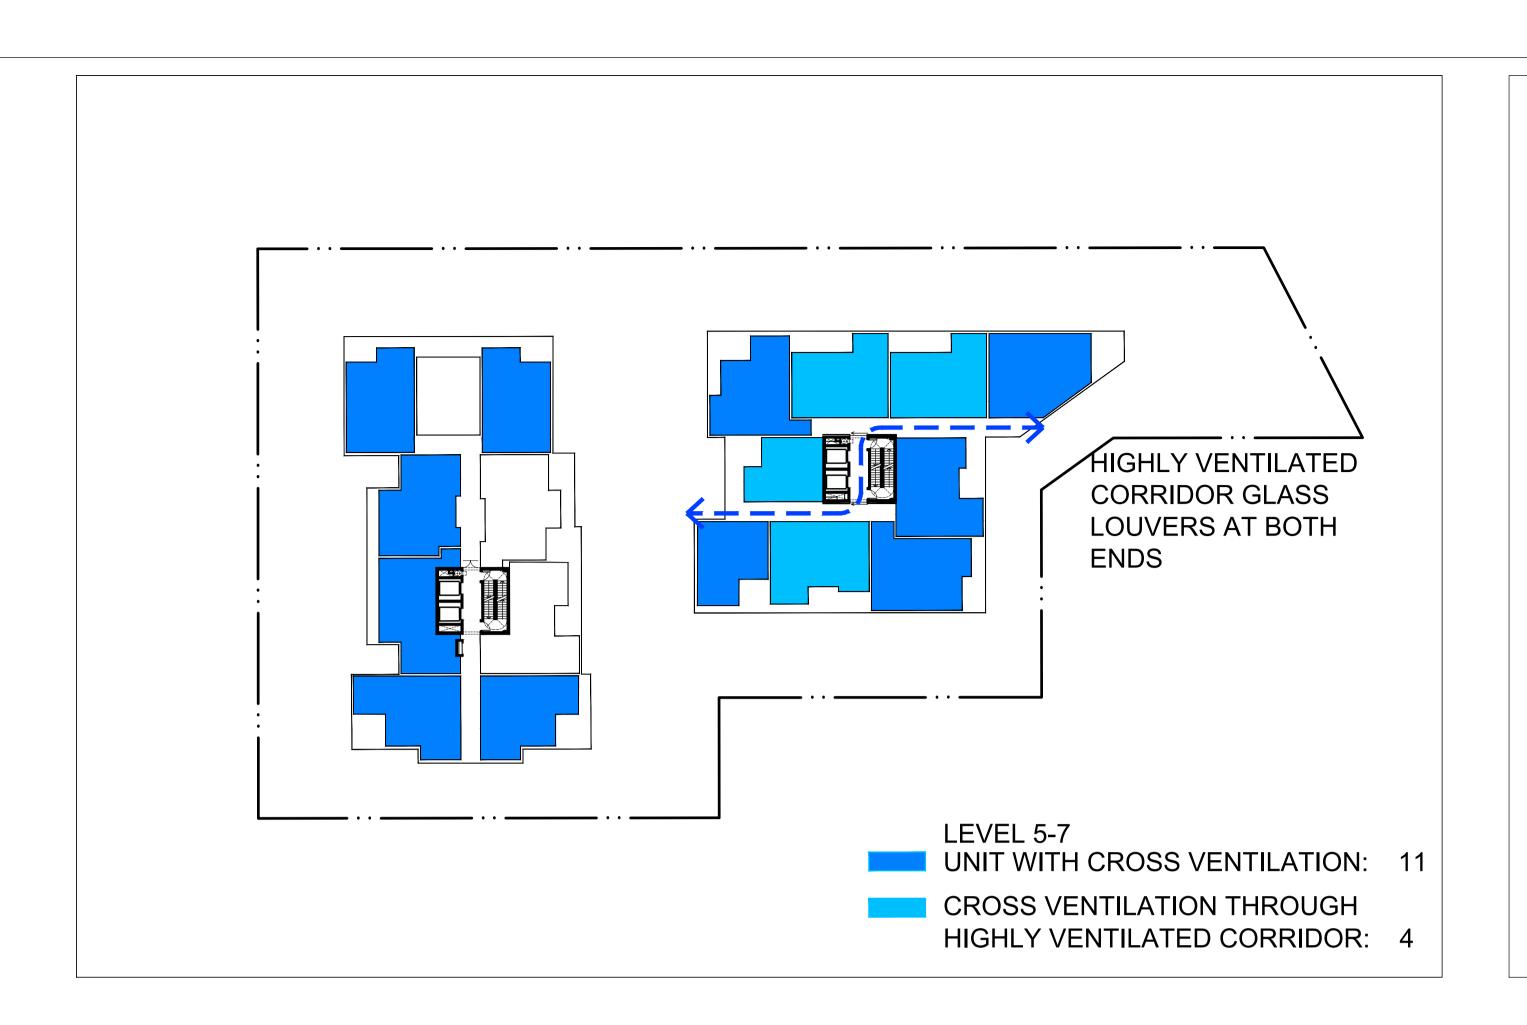

|   | CLIENT                                   | DRAWING TITLE        |            |       |          |  |  |  |
|---|------------------------------------------|----------------------|------------|-------|----------|--|--|--|
|   | GROCON                                   | CROSS VENTILATION 01 |            |       |          |  |  |  |
|   |                                          |                      |            |       |          |  |  |  |
|   | PROJECT  DDODOCED DECIDENTIAL ADADTMENTS | SCALE<br>1:400 @A3   | DATE       | DRAWN | CHECKED  |  |  |  |
|   | PROPOSED RESIDENTIAL APARTMENTS          |                      | 03/05/2016 | ZH    | EBC      |  |  |  |
| 5 | 30-42 OXFORD STREET                      | JOB                  | DRAWING    |       | REVISION |  |  |  |
| • | EPPING NSW 2121                          | 15049                | DA-4.06    | В     |          |  |  |  |

| CROSS VENTILATION SUMMAR           | Υ |    |    |    |    |    |    |    |    |   |    |    |    |    |    |    |    |       |        |                  |
|------------------------------------|---|----|----|----|----|----|----|----|----|---|----|----|----|----|----|----|----|-------|--------|------------------|
| LEVEL                              | G | 1  | 2  | 3  | 4  | 5  | 6  | 7  | 8  | 9 | 10 | 11 | 12 | 13 | 14 | 15 | 16 | TOTAL |        |                  |
| CROSS VENTILATION                  | 4 | 11 | 11 | 11 | 11 | 11 | 11 | 11 | 10 |   |    |    |    |    |    |    |    | 91    | 60.6%  |                  |
| CROSS VENTILATION                  | 2 | ٦  | ٦  | ٦  | ١  | 4  | 1  | 4  | 0  |   |    |    |    |    |    |    |    | 24    | 22.70/ |                  |
| THROUGH HIGHLY VENTILATED CORRIDOR | 2 | 5  | 5  | 5  | 5  | 4  | 4  | 4  | U  |   |    |    |    |    |    |    |    | 34    | 22.7%  |                  |
| TOTAL                              | 6 | 16 | 16 | 16 | 16 | 15 | 15 | 15 | 10 |   |    |    |    |    |    |    |    | 125   | 83.3%  | TOTAL UNITS: 150 |