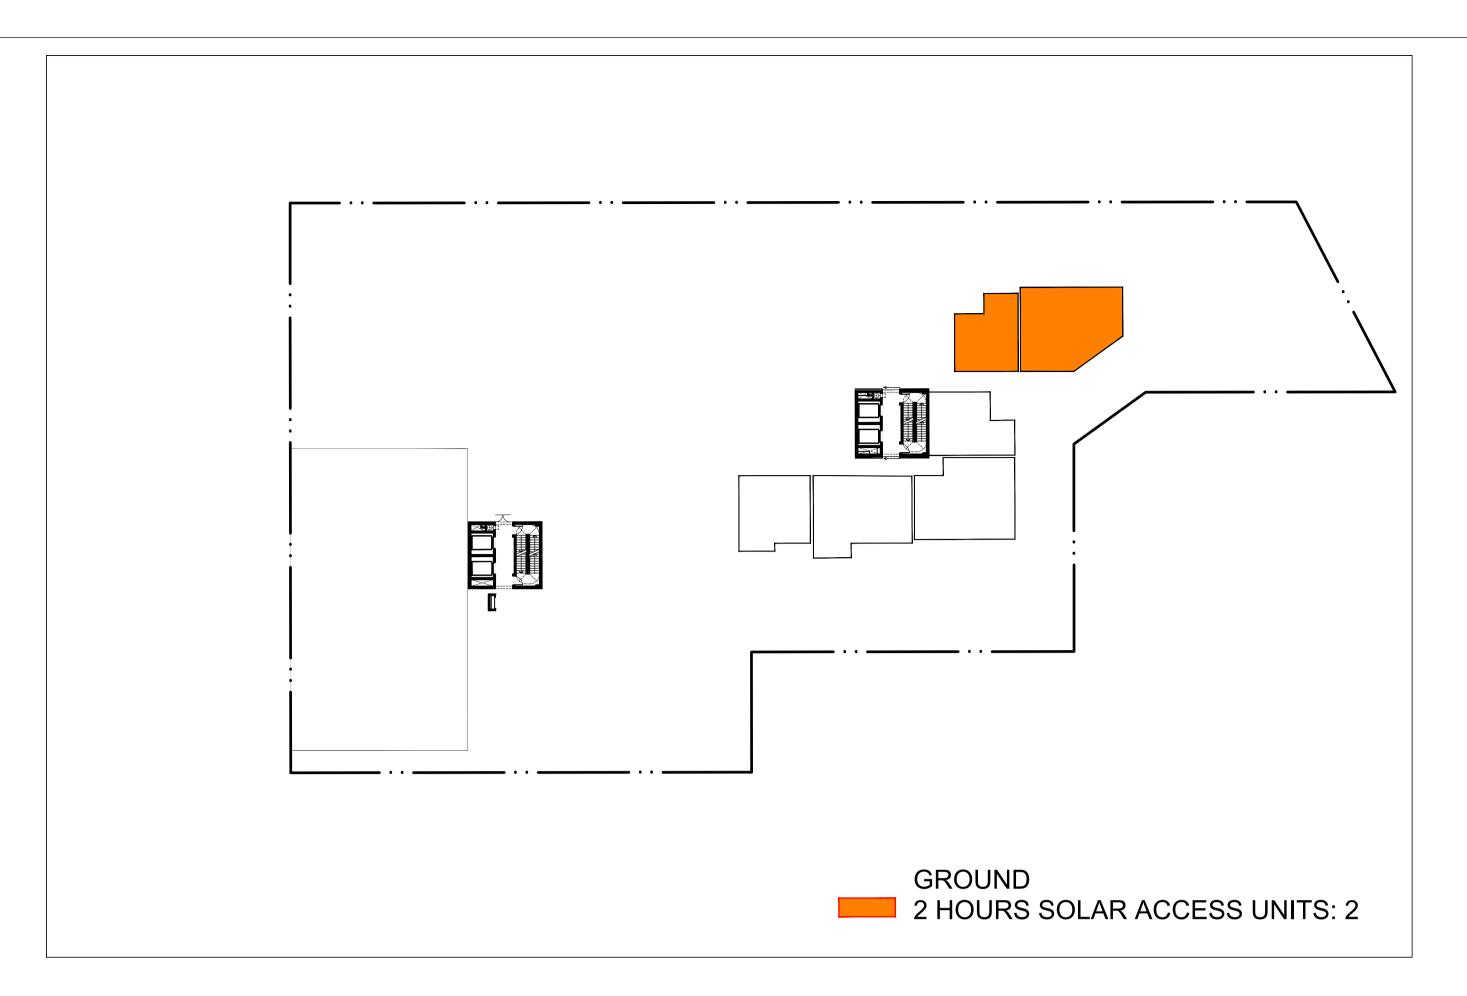

| GF   | NOCON | J |  |  |
|------|-------|---|--|--|
| PRO. | IECT  |   |  |  |

PROPOSED RESIDENTIAL APARTMENTS

30-42 OXFORD STREET
EPPING NSW 2121

SCALE
1:400 @A

|    | DRAWING TITLE |            |       |          |
|----|---------------|------------|-------|----------|
|    | SOLAR ACC     | CESS 01    |       |          |
|    |               |            |       |          |
|    | SCALE         | DATE       | DRAWN | CHECKED  |
| ΓS | 1:400 @A3     | 03/05/2016 | ZH    | EBC      |
|    | JOB           | DRAWING    |       | REVISION |
|    | 15049         | DA-4.03    |       | В        |

| SOLAR ACCESS SI | UMMARY |    |    |    |    |    |    |    |    |    |    |    |    |    |     |      |      |        |       |
|-----------------|--------|----|----|----|----|----|----|----|----|----|----|----|----|----|-----|------|------|--------|-------|
| LEVEL           | G      | 1  | 2  | 3  | 4  | 5  | 6  | 7  | 8  | 9  | 10 | 11 | 12 | 13 | 14  | 15   | 16   | TOTAL  |       |
| SOLAR ACCESS    |        |    |    |    |    |    |    |    |    |    |    |    |    |    |     |      |      |        |       |
| 2HOURS          | 2      | 11 | 13 | 13 | 13 | 13 | 13 | 13 | 10 | 10 | 10 | 10 | 10 | 10 | 10  | 8    | 10   | 179    | 70.5% |
|                 |        |    |    |    |    |    |    |    |    |    |    |    |    |    | TOT | AL U | NITS | S: 254 |       |