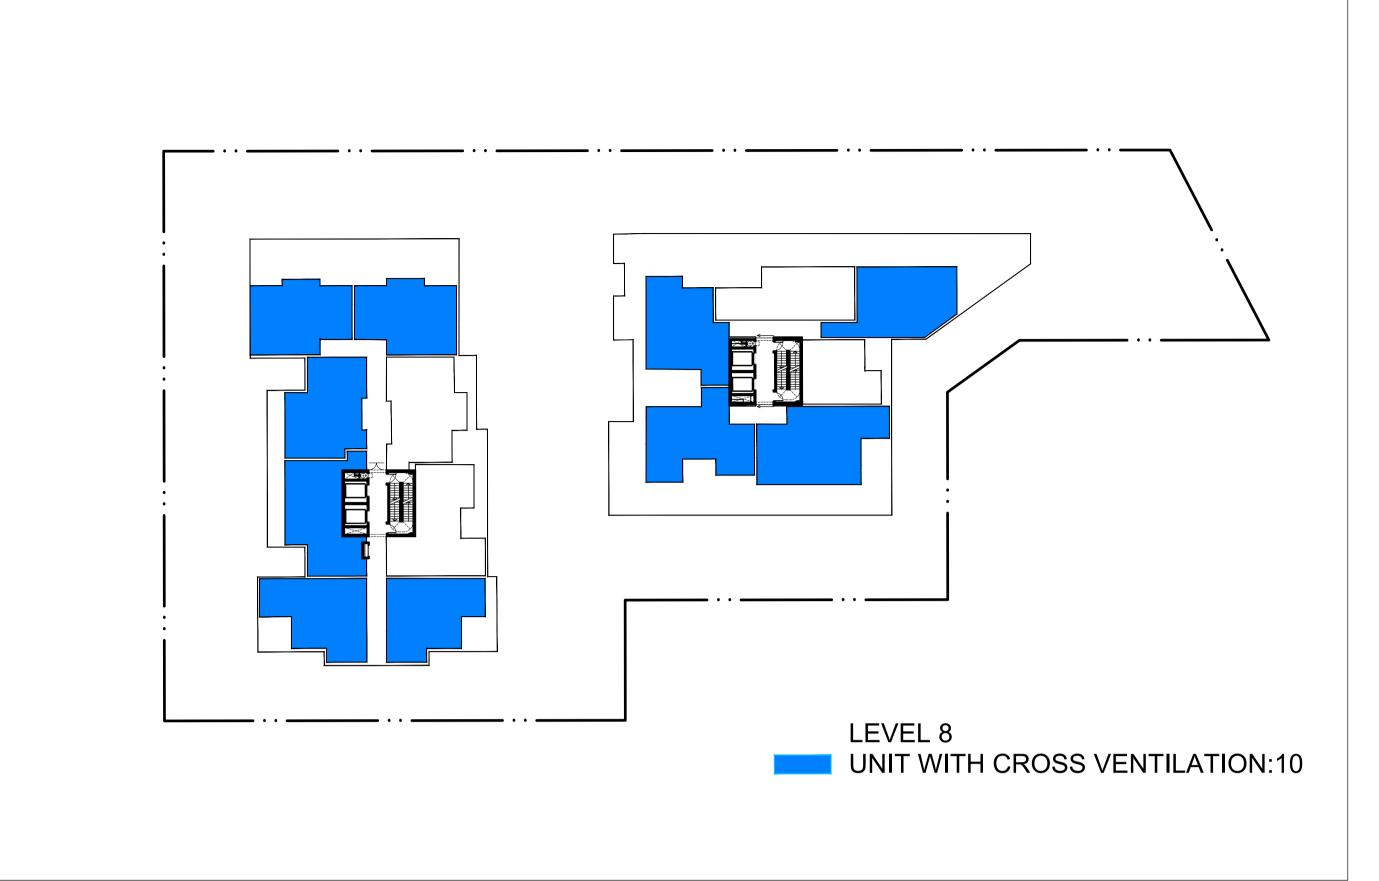

| CROSS VENTILATION 02     CROSS VENTILATION 02     SCALE                    |     |                      |            |        |             |  |  |  |  |  |  |
|----------------------------------------------------------------------------|-----|----------------------|------------|--------|-------------|--|--|--|--|--|--|
| SCALE DATE DRAWN CHECKED 1:400 @A3 03/05/2016 ZH EBC  JOB DRAWING REVISION |     | DRAWING TITLE        |            |        |             |  |  |  |  |  |  |
| 1:400 @A3 03/05/2016 ZH EBC  JOB DRAWING REVISION                          |     | CROSS VENTILATION 02 |            |        |             |  |  |  |  |  |  |
| 1:400 @A3 03/05/2016 ZH EBC  JOB DRAWING REVISION                          |     |                      |            |        |             |  |  |  |  |  |  |
| 1:400 @A3 03/05/2016 ZH EBC  JOB DRAWING REVISION                          |     | 00415                |            | 554444 | OLIE OLIE D |  |  |  |  |  |  |
| JOB DRAWING REVISION                                                       |     | 4.400 @ 40           | DATE       | DRAWN  | CHECKED     |  |  |  |  |  |  |
| DA 4.07                                                                    | NTS | 1.100 @7.0           | 03/05/2016 | ZH     | EBC         |  |  |  |  |  |  |
| 15040   DA 1 07                                                            |     | JOB                  |            |        | REVISION    |  |  |  |  |  |  |
| 15049                                                                      |     | 15049                | DA-4.07    |        | В           |  |  |  |  |  |  |
|                                                                            |     |                      |            |        |             |  |  |  |  |  |  |

| CROSS VENTILATION SUMMAR           | Υ |    |    |    |    |    |    |    |    |   |    |    |    |    |    |    |    |       |        |                  |
|------------------------------------|---|----|----|----|----|----|----|----|----|---|----|----|----|----|----|----|----|-------|--------|------------------|
| LEVEL                              | G | 1  | 2  | 3  | 4  | 5  | 6  | 7  | 8  | 9 | 10 | 11 | 12 | 13 | 14 | 15 | 16 | TOTAL |        |                  |
| CROSS VENTILATION                  | 4 | 11 | 11 | 11 | 11 | 11 | 11 | 11 | 10 |   |    |    |    |    |    |    |    | 91    | 60.6%  |                  |
| CROSS VENTILATION                  | 2 | ٦  | ٦  | ٦  | ١  | 4  | 1  | 4  | 0  |   |    |    |    |    |    |    |    | 24    | 22.70/ |                  |
| THROUGH HIGHLY VENTILATED CORRIDOR | 2 | 5  | 5  | 5  | 5  | 4  | 4  | 4  | U  |   |    |    |    |    |    |    |    | 34    | 22.7%  |                  |
| TOTAL                              | 6 | 16 | 16 | 16 | 16 | 15 | 15 | 15 | 10 |   |    |    |    |    |    |    |    | 125   | 83.3%  | TOTAL UNITS: 150 |