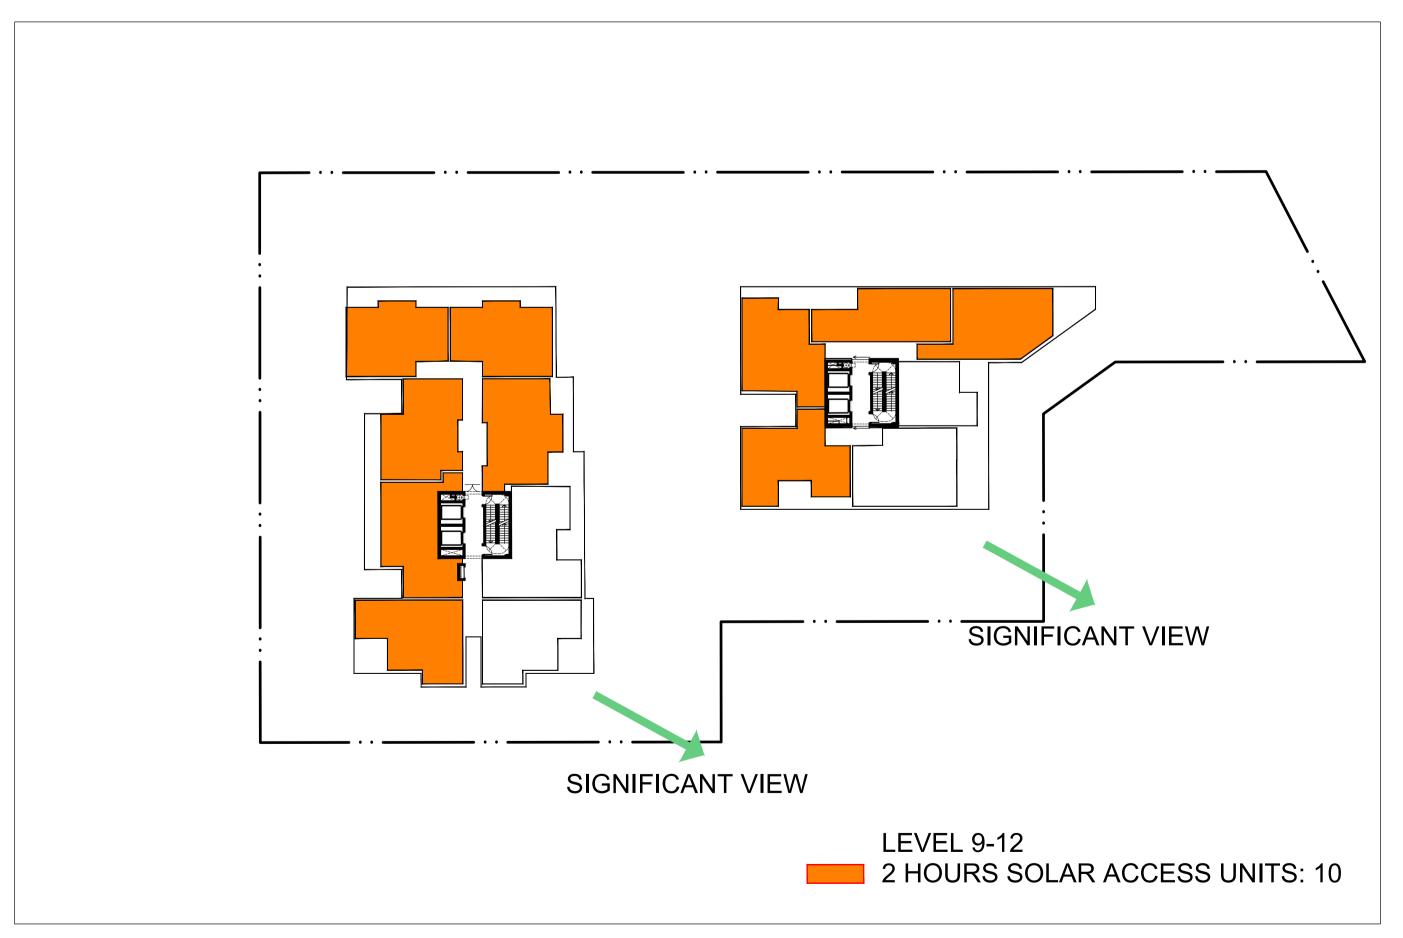

| SOLAR ACCESS SI | UMMARY |    |    |    |    |    |    |    |    |    |    |    |    |    |     |      |      |        |       |
|-----------------|--------|----|----|----|----|----|----|----|----|----|----|----|----|----|-----|------|------|--------|-------|
| LEVEL           | G      | 1  | 2  | 3  | 4  | 5  | 6  | 7  | 8  | 9  | 10 | 11 | 12 | 13 | 14  | 15   | 16   | TOTAL  |       |
| SOLAR ACCESS    |        |    |    |    |    |    |    |    |    |    |    |    |    |    |     |      |      |        |       |
| 2HOURS          | 2      | 11 | 13 | 13 | 13 | 13 | 13 | 13 | 10 | 10 | 10 | 10 | 10 | 10 | 10  | 8    | 10   | 179    | 70.5% |
|                 |        |    |    |    |    |    |    |    |    |    |    |    |    |    | TOT | AL U | NITS | S: 254 |       |