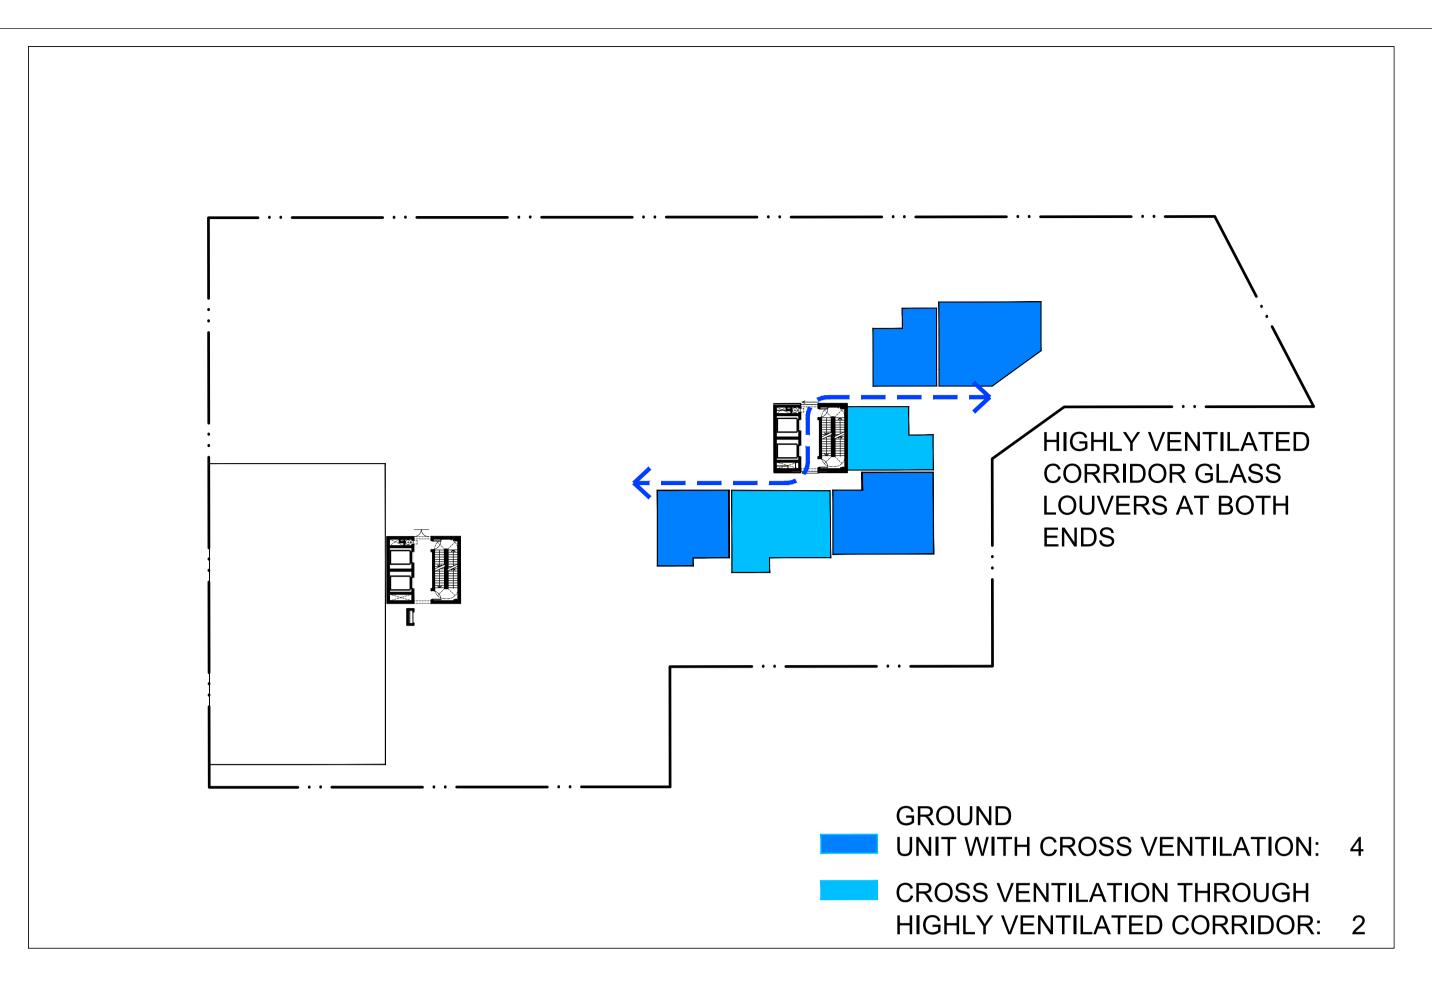

|   | CLIENT                                   | DRAWING TITLE        |            |       |          |  |  |  |
|---|------------------------------------------|----------------------|------------|-------|----------|--|--|--|
|   | GROCON                                   | CROSS VENTILATION 01 |            |       |          |  |  |  |
|   |                                          |                      |            |       |          |  |  |  |
|   | PROJECT  DDODOCED DECIDENTIAL ADADTMENTS | SCALE<br>1:400 @A3   | DATE       | DRAWN | CHECKED  |  |  |  |
|   | PROPOSED RESIDENTIAL APARTMENTS          |                      | 03/05/2016 | ZH    | EBC      |  |  |  |
| 5 | 30-42 OXFORD STREET                      | JOB                  | DRAWING    |       | REVISION |  |  |  |
| • | EPPING NSW 2121                          | 15049                | DA-4.06    | В     |          |  |  |  |

| CROSS VENTILATION SUMMAR           | Υ |    |    |    |    |    |    |    |    |   |    |    |    |    |    |    |    |       |        |                  |
|------------------------------------|---|----|----|----|----|----|----|----|----|---|----|----|----|----|----|----|----|-------|--------|------------------|
| LEVEL                              | G | 1  | 2  | 3  | 4  | 5  | 6  | 7  | 8  | 9 | 10 | 11 | 12 | 13 | 14 | 15 | 16 | TOTAL |        |                  |
| CROSS VENTILATION                  | 4 | 11 | 11 | 11 | 11 | 11 | 11 | 11 | 10 |   |    |    |    |    |    |    |    | 91    | 60.6%  |                  |
| CROSS VENTILATION                  | 2 | ٦  | ٦  | ٦  | ١  | 4  | 1  | 4  | 0  |   |    |    |    |    |    |    |    | 24    | 22.70/ |                  |
| THROUGH HIGHLY VENTILATED CORRIDOR | 2 | 5  | 5  | 5  | 5  | 4  | 4  | 4  | U  |   |    |    |    |    |    |    |    | 34    | 22.7%  |                  |
| TOTAL                              | 6 | 16 | 16 | 16 | 16 | 15 | 15 | 15 | 10 |   |    |    |    |    |    |    |    | 125   | 83.3%  | TOTAL UNITS: 150 |