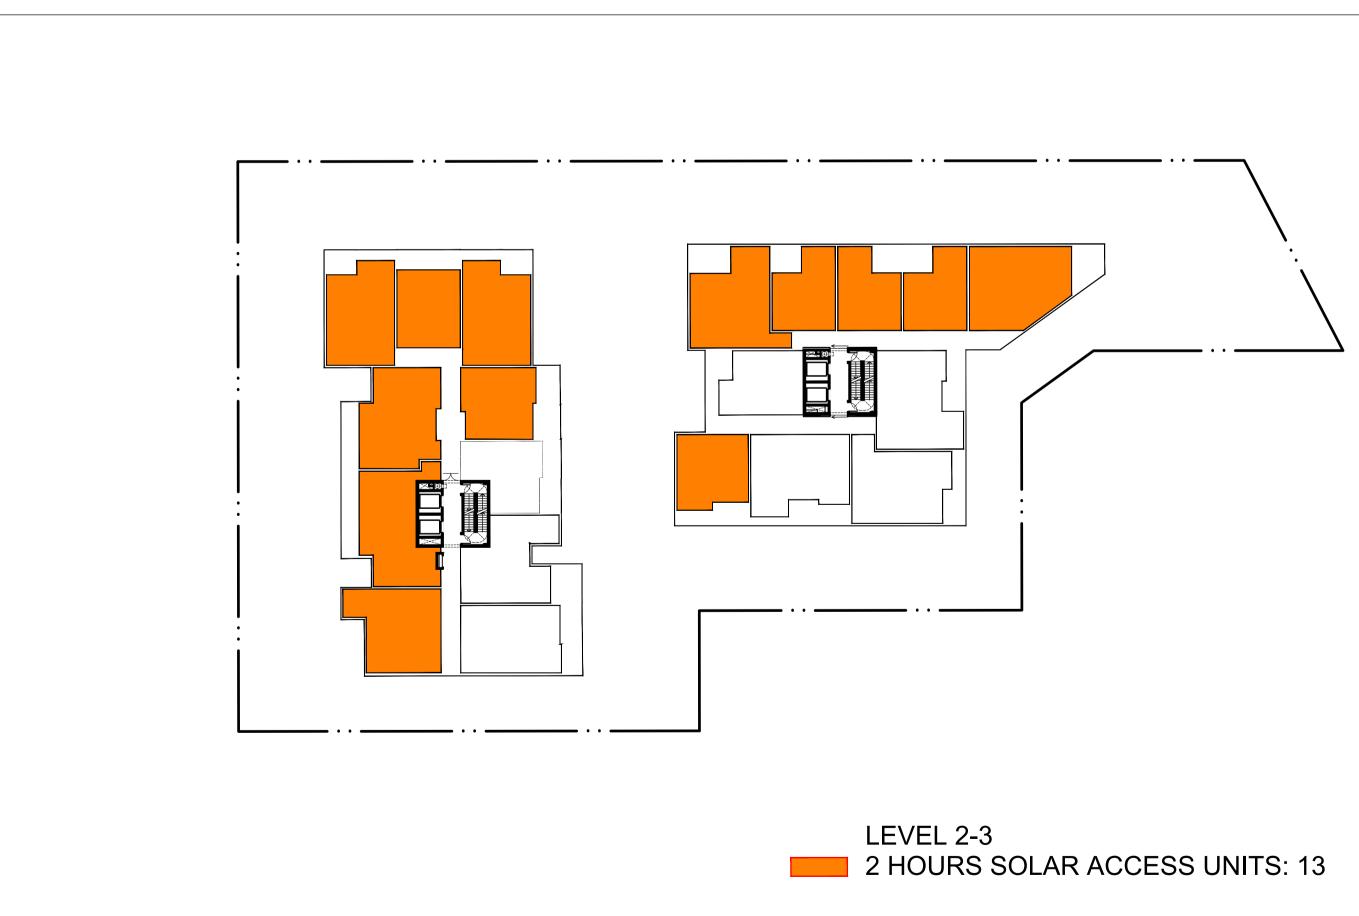

|   | DRAWING TITLE      |            |       |          |
|---|--------------------|------------|-------|----------|
|   | SOLAR ACC          | CESS 03    |       |          |
|   |                    |            |       |          |
|   | SCALE<br>1:400 @A3 | DATE       | DRAWN | CHECKED  |
| S | 1.400 @A3          | 03/05/2016 | ZH    | EBC      |
|   | JOB                | DRAWING    |       | REVISION |
|   | 15049              | DA-4.05    |       | В        |

| SOLAR ACCESS SI | UMMARY |    |    |    |    |    |    |    |    |    |    |    |    |    |     |      |      |        |       |
|-----------------|--------|----|----|----|----|----|----|----|----|----|----|----|----|----|-----|------|------|--------|-------|
| LEVEL           | G      | 1  | 2  | 3  | 4  | 5  | 6  | 7  | 8  | 9  | 10 | 11 | 12 | 13 | 14  | 15   | 16   | TOTAL  |       |
| SOLAR ACCESS    |        |    |    |    |    |    |    |    |    |    |    |    |    |    |     |      |      |        |       |
| 2HOURS          | 2      | 11 | 13 | 13 | 13 | 13 | 13 | 13 | 10 | 10 | 10 | 10 | 10 | 10 | 10  | 8    | 10   | 179    | 70.5% |
|                 |        |    |    |    |    |    |    |    |    |    |    |    |    |    | TOT | AL U | NITS | S: 254 |       |