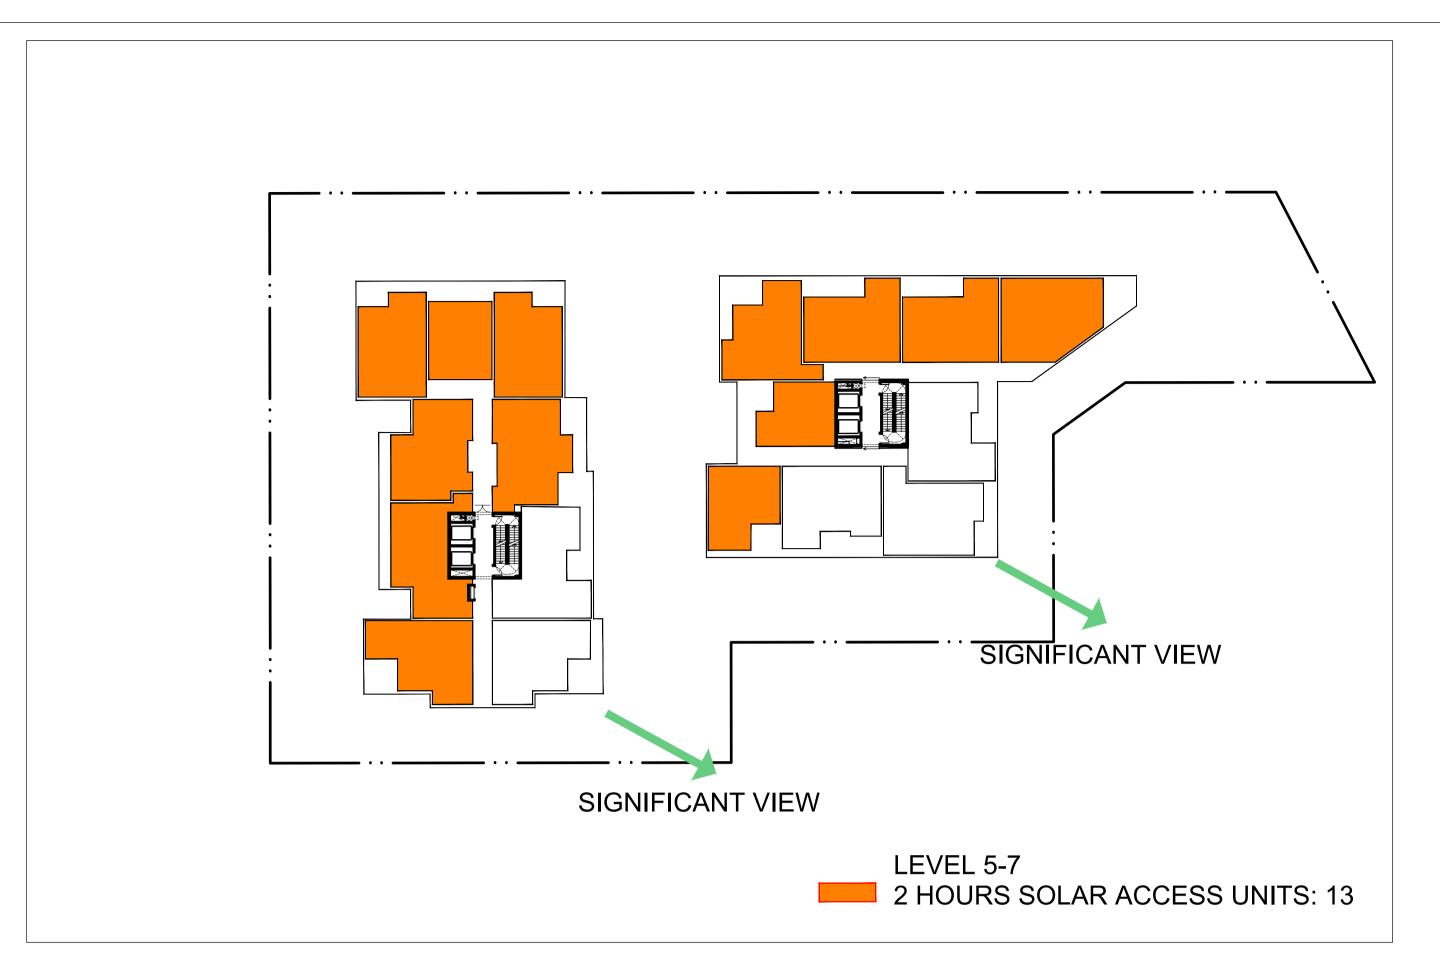

| SOLAR ACCESS SI | UMMARY |    |    |    |    |    |    |    |    |    |    |    |    |    |     |      |      |        |       |
|-----------------|--------|----|----|----|----|----|----|----|----|----|----|----|----|----|-----|------|------|--------|-------|
| LEVEL           | G      | 1  | 2  | 3  | 4  | 5  | 6  | 7  | 8  | 9  | 10 | 11 | 12 | 13 | 14  | 15   | 16   | TOTAL  |       |
| SOLAR ACCESS    |        |    |    |    |    |    |    |    |    |    |    |    |    |    |     |      |      |        |       |
| 2HOURS          | 2      | 11 | 13 | 13 | 13 | 13 | 13 | 13 | 10 | 10 | 10 | 10 | 10 | 10 | 10  | 8    | 10   | 179    | 70.5% |
|                 |        |    |    |    |    |    |    |    |    |    |    |    |    |    | TOT | AL U | NITS | S: 254 |       |