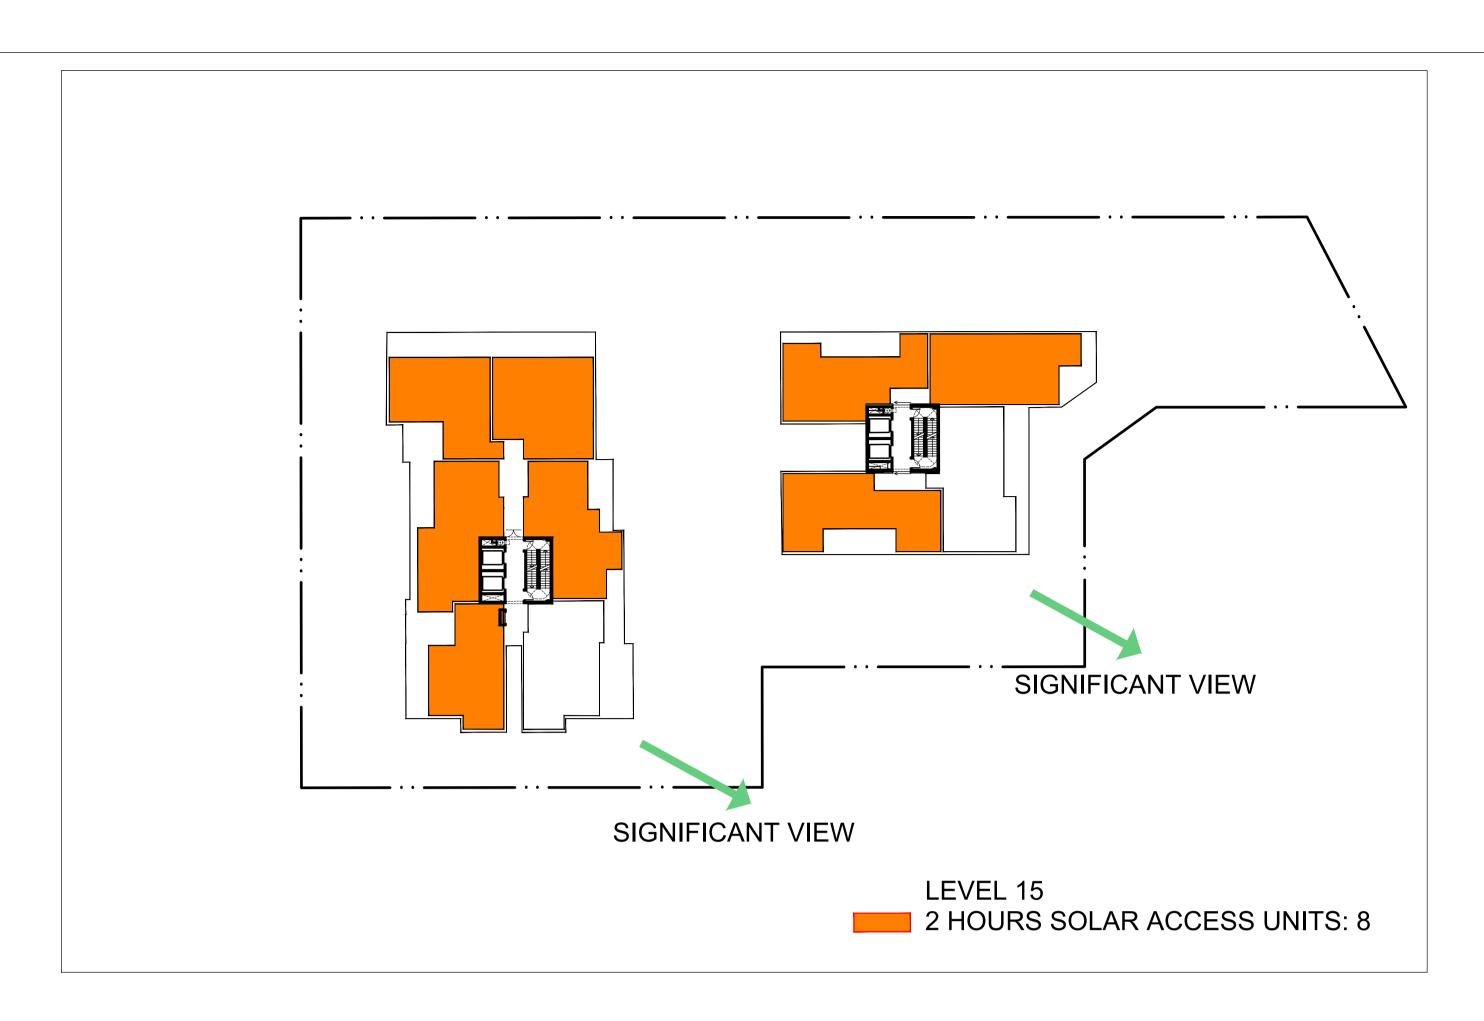

| GF   | NOCON | J |  |  |
|------|-------|---|--|--|
| PRO. | IECT  |   |  |  |

PROPOSED RESIDENTIAL APARTMENTS

30-42 OXFORD STREET
EPPING NSW 2121

SCALE
1:400 @A

|    | DRAWING TITLE |            |       |          |
|----|---------------|------------|-------|----------|
|    | SOLAR ACC     | CESS 01    |       |          |
|    |               |            |       |          |
|    | SCALE         | DATE       | DRAWN | CHECKED  |
| ΓS | 1:400 @A3     | 03/05/2016 | ZH    | EBC      |
|    | JOB           | DRAWING    |       | REVISION |
|    | 15049         | DA-4.03    |       | В        |

| SOLAR ACCESS SI | UMMARY |    |    |    |    |    |    |    |    |    |    |    |    |    |     |      |      |        |       |
|-----------------|--------|----|----|----|----|----|----|----|----|----|----|----|----|----|-----|------|------|--------|-------|
| LEVEL           | G      | 1  | 2  | 3  | 4  | 5  | 6  | 7  | 8  | 9  | 10 | 11 | 12 | 13 | 14  | 15   | 16   | TOTAL  |       |
| SOLAR ACCESS    |        |    |    |    |    |    |    |    |    |    |    |    |    |    |     |      |      |        |       |
| 2HOURS          | 2      | 11 | 13 | 13 | 13 | 13 | 13 | 13 | 10 | 10 | 10 | 10 | 10 | 10 | 10  | 8    | 10   | 179    | 70.5% |
|                 |        |    |    |    |    |    |    |    |    |    |    |    |    |    | TOT | AL U | NITS | S: 254 |       |