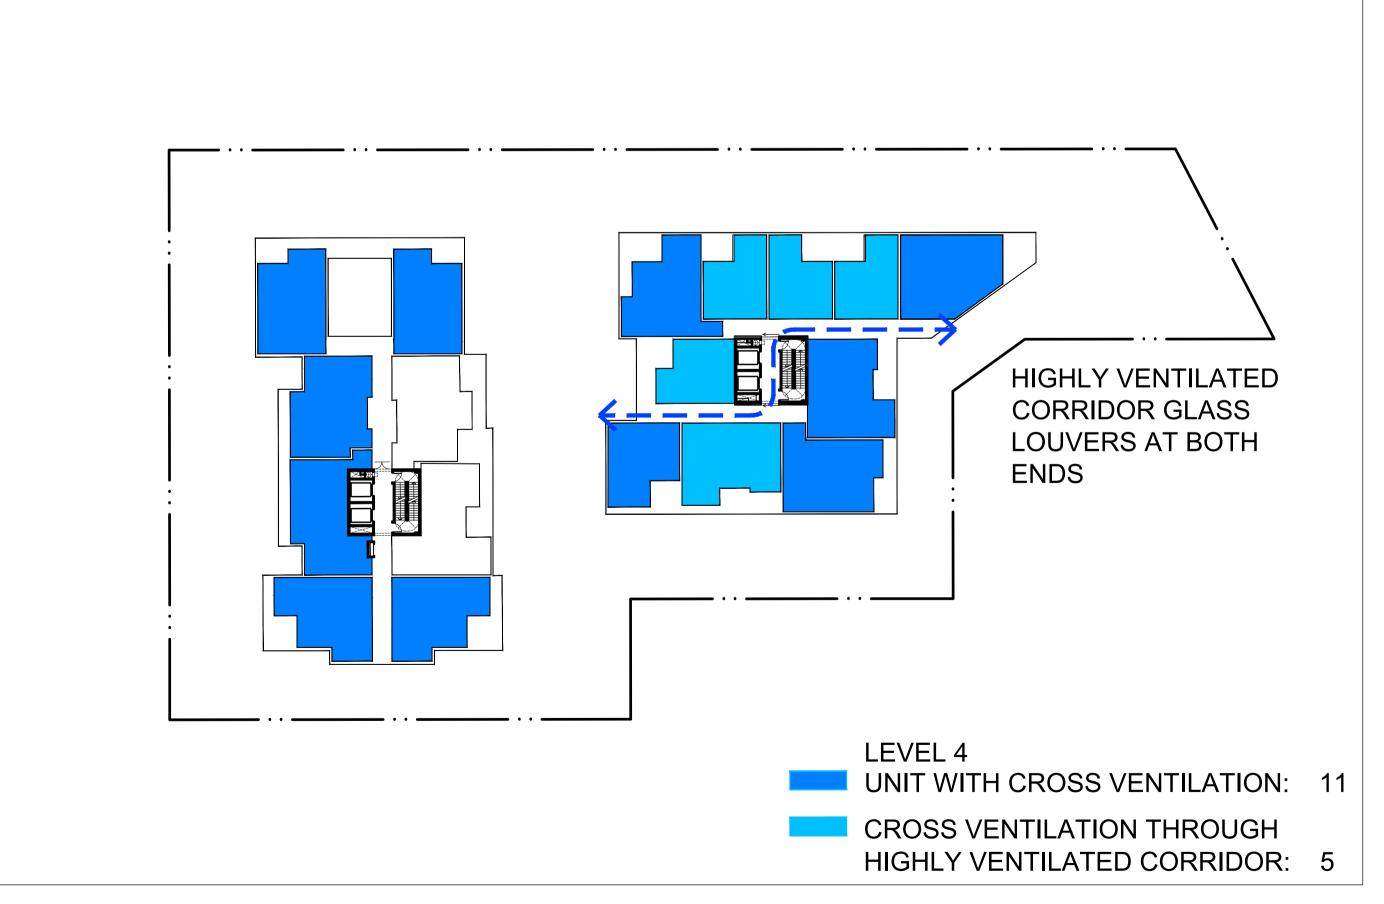

| CROSS VENTILATION SUMMAR           | Υ |    |    |    |    |    |    |    |    |   |    |    |    |    |    |    |    |       |        |                  |
|------------------------------------|---|----|----|----|----|----|----|----|----|---|----|----|----|----|----|----|----|-------|--------|------------------|
| LEVEL                              | G | 1  | 2  | 3  | 4  | 5  | 6  | 7  | 8  | 9 | 10 | 11 | 12 | 13 | 14 | 15 | 16 | TOTAL |        |                  |
| CROSS VENTILATION                  | 4 | 11 | 11 | 11 | 11 | 11 | 11 | 11 | 10 |   |    |    |    |    |    |    |    | 91    | 60.6%  |                  |
| CROSS VENTILATION                  | 2 | ٦  | ٦  | ٦  | ١  | 4  | 1  | 4  | 0  |   |    |    |    |    |    |    |    | 24    | 22.70/ |                  |
| THROUGH HIGHLY VENTILATED CORRIDOR | 2 | 5  | 5  | 5  | 5  | 4  | 4  | 4  | U  |   |    |    |    |    |    |    |    | 34    | 22.7%  |                  |
| TOTAL                              | 6 | 16 | 16 | 16 | 16 | 15 | 15 | 15 | 10 |   |    |    |    |    |    |    |    | 125   | 83.3%  | TOTAL UNITS: 150 |

| CROSS VENTILATION 02     CROSS VENTILATION 02     SCALE                    |     |                      |            |        |             |  |  |  |  |  |  |
|----------------------------------------------------------------------------|-----|----------------------|------------|--------|-------------|--|--|--|--|--|--|
| SCALE DATE DRAWN CHECKED 1:400 @A3 03/05/2016 ZH EBC  JOB DRAWING REVISION |     | DRAWING TITLE        |            |        |             |  |  |  |  |  |  |
| 1:400 @A3 03/05/2016 ZH EBC  JOB DRAWING REVISION                          |     | CROSS VENTILATION 02 |            |        |             |  |  |  |  |  |  |
| 1:400 @A3 03/05/2016 ZH EBC  JOB DRAWING REVISION                          |     |                      |            |        |             |  |  |  |  |  |  |
| 1:400 @A3 03/05/2016 ZH EBC  JOB DRAWING REVISION                          |     | 00415                |            | 554444 | OLIE OLIE D |  |  |  |  |  |  |
| JOB DRAWING REVISION                                                       |     | 4.400 @ 40           | DATE       | DRAWN  | CHECKED     |  |  |  |  |  |  |
| DA 4.07                                                                    | NTS | 1.100 @7.0           | 03/05/2016 | ZH     | EBC         |  |  |  |  |  |  |
| 15040   DA 1 07                                                            |     | JOB                  |            |        | REVISION    |  |  |  |  |  |  |
| 15049                                                                      |     | 15049                | DA-4.07    |        | В           |  |  |  |  |  |  |
|                                                                            |     |                      |            |        |             |  |  |  |  |  |  |